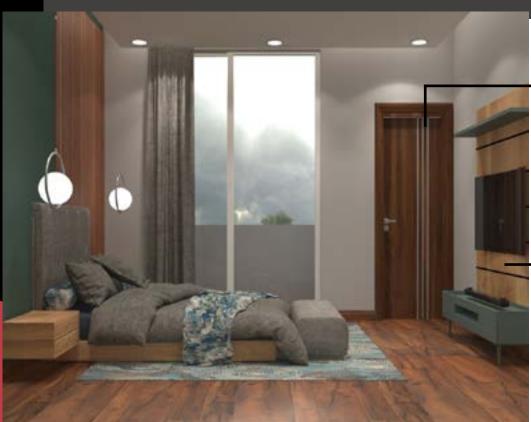

# 2D DETAILING BEDROOM

TOP PLAN

ELEVATION

Door design with metal inlay and veneer with pu polish gloss or matt as per client choice

 ${\tt BEDROOM}_1$ 

Lcd panel with laminate finish

Back panel design with veneer or natural teak wood with pu

| matt polish

Hanging light on side table both sides

4' height bed back cushioning vertically

3D Detailing

Moulding design on the edge of the wall and ceiling, will give a classical look to the room.

Moulding design on wall near the window wall.

TRADITIONAL THEME