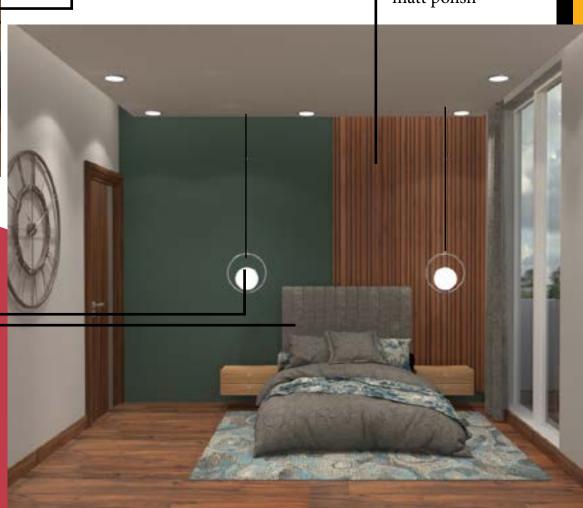

# 2D DETAILING BEDROOM

TOP PLAN

ELEVATION

Door design with metal inlay and veneer with pu polish gloss or matt as per client choice

 ${\tt BEDROOM}_1$ 

Lcd panel with laminate finish

Back panel design with veneer or natural teak wood with pu

| matt polish

Hanging light on side table both sides

4' height bed back cushioning vertically

3D Detailing

Moulding design on the edge of the wall and ceiling, will give a classical look to the room.

Moulding design on wall near the window wall.