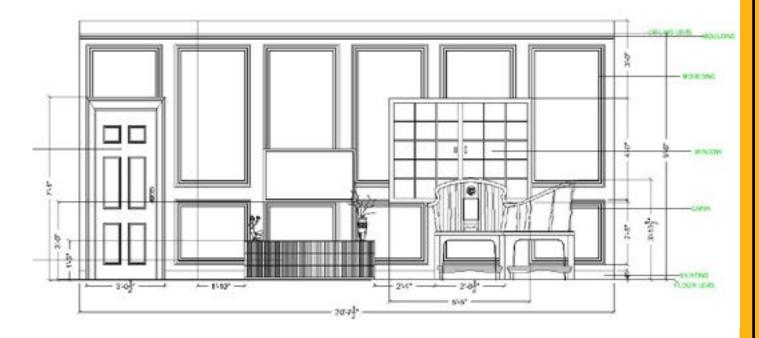

# ELEVATION

TOP PLAN
WASHROOM

# 2D DETAILING BEDROOM

TOP PLAN

ELEVATION

Door design with metal inlay and veneer with pu polish gloss or matt as per client choice

 ${\tt BEDROOM}_1$ 

Lcd panel with laminate finish

Back panel design with veneer or natural teak wood with pu

| matt polish

Hanging light on side table both sides

4' height bed back cushioning vertically

3D Detailing

Moulding design on the edge of the wall and ceiling, will give a classical look to the room.

Moulding design on wall near the window wall.