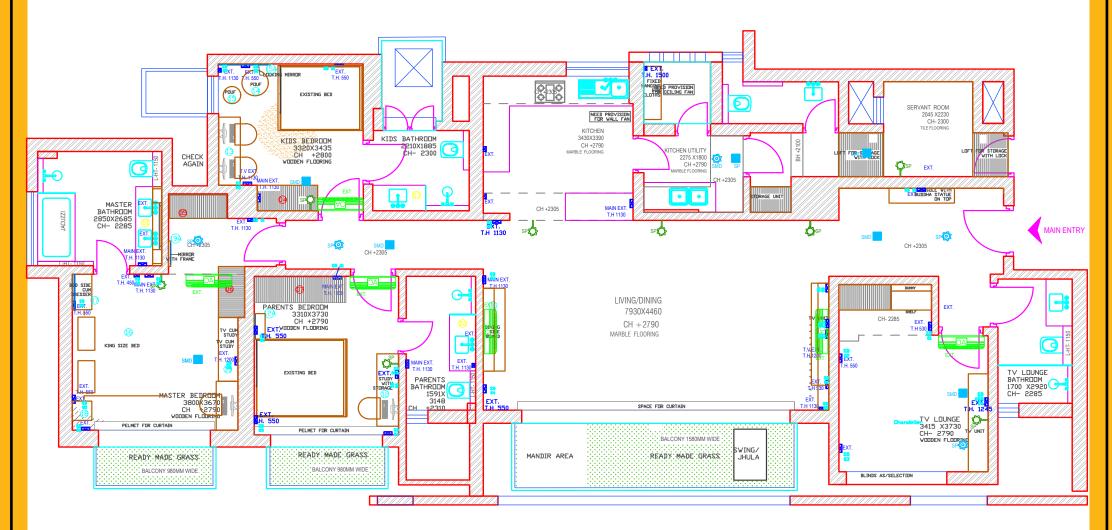

leadership qualities.





#### Rakesh Chandra Kumar

**CT**O

He is an Engineer who graduated from the reputed college named as Rajiv Gandhi Technical University . He started his career by working with engineering firms , worked as a seo and technical person.

At RDS, he primarily focused more on the technical part of the company. Rakesh is a best fit for managing the company's marketing, website and overall operations. In this task, he is assisted by a talented team of professionals and also with new youth. Rakesh was always determined to work on the creative aspect and take new levels of success.

**GREEN DESIGN** 

RESIDENTIAL

**COMMERCIAL** 

**HOSPITALITY** 

**ARCHITECTURE** 

FURNITURE RENOVATION

**CORPORATE OFFICE** 

INSTITUTIONAL DESIGN

WHAT WE DO..







# 2D

# Detailing



fuRnIture lAyout



# ELEVATION





TOP PLAN
WASHROOM

# 2D DETAILING BEDROOM



TOP PLAN



ELEVATION





Door design with metal inlay and veneer with pu polish gloss or matt as per client choice

 ${\tt BEDROOM}_1$ 

Lcd panel with laminate finish

Back panel design with veneer or natural teak wood with pu

| matt polish

Hanging light on side table both sides

4' height bed back cushioning vertically

3D Detailing









Moulding design on the edge of the wall and ceiling, will give a classical look to the room.

Moulding design on wall near the window wall.





TRADITIONAL THEME