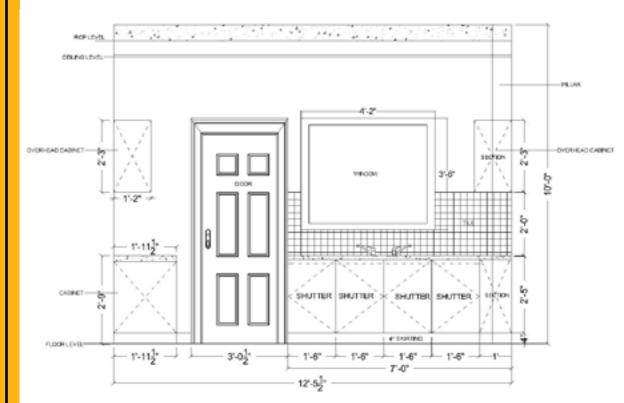

esh Chandra Kumar

**CT**O

He is an Engineer who graduated from the reputed college named as Rajiv Gandhi Technical University . He started his career by working with engineering firms , worked as a seo and technical person.

At RDS, he primarily focused more on the technical part of the company. Rakesh is a best fit for managing the company's marketing, website and overall operations. In this task, he is assisted by a talented team of professionals and also with new youth. Rakesh was always determined to work on the creative aspect and take new levels of success.

**GREEN DESIGN** 

RESIDENTIAL

**COMMERCIAL** 

**HOSPITALITY** 

**ARCHITECTURE** 

FURNITURE RENOVATION

**CORPORATE OFFICE** 

INSTITUTIONAL DESIGN

WHAT WE DO..







# 2D

# Detailing



fuRnIture lAyout



# ELEVATION





TOP PLAN
WASHROOM

# 2D DETAILING BEDROOM



TOP PLAN



ELEVATION





Door design with metal inlay and veneer with pu polish gloss or matt as per client choice

 ${\tt BEDROOM}_1$ 

Lcd panel with laminate finish

Back panel design with veneer or natural teak wood with pu

| matt polish

Hanging light on side table both sides

4' height bed back cushioning vertically

3D Detailing









Moulding design on the edge of the wall and ceiling, will give a classical look to the room.

Moulding design on wall near the window wall.





TRADITIONAL THEME