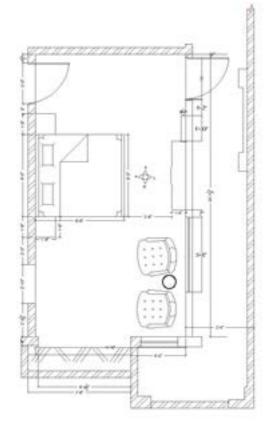

# ELEVATION

TOP PLAN
WASHROOM

# 2D DETAILING BEDROOM

TOP PLAN

ELEVATION

Door design with metal inlay and veneer with pu polish gloss or matt as per client choice

 ${\tt BEDROOM}_1$ 

Lcd panel with laminate finish

Back panel design with veneer or natural teak wood with pu