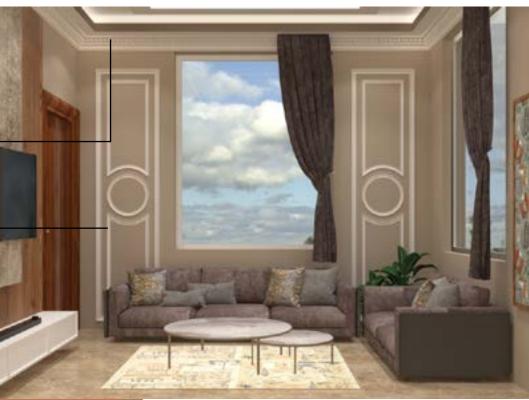

| matt polish

Hanging light on side table both sides

4' height bed back cushioning vertically

3D Detailing

Moulding design on the edge of the wall and ceiling, will give a classical look to the room.

Moulding design on wall near the window wall.

TRADITIONAL THEME