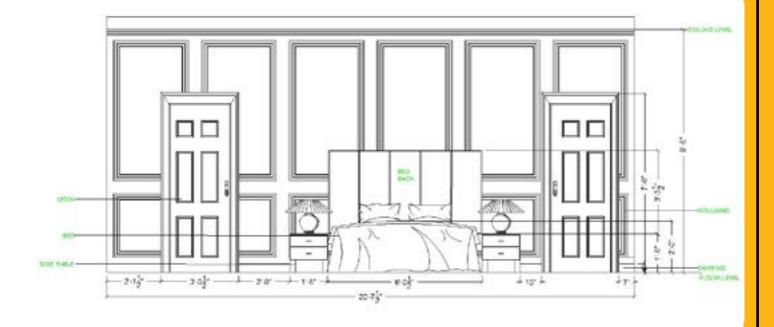

# 2D DETAILING BEDROOM

TOP PLAN

ELEVATION

Door design with metal inlay and veneer with pu polish gloss or matt as per client choice

 ${\tt BEDROOM}_1$ 

Lcd panel with laminate finish

Back panel design with veneer or natural teak wood with pu

| matt polish

Hanging light on side table both sides

4' height bed back cushioning vertically

3D Detailing

Moulding design on the edge of the wall and ceiling, will give a classical look to the room.

Moulding design on wall near the window wall.